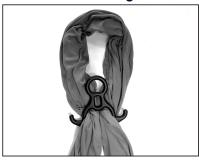

## We recommend using a Terminal 8 or Figure 8 to rig your silks.

Silk & Terminal 8

**Pull through** 

Loop over

Loop under and over again

**Pull tight** 

Scan QR for rigging demonstration

**IMPORTANT NOTICE**: Vertical Leisure Ltd, Arize Aerial, X-Pole International, X-Pole US inc, their distributors, sales persons or any other persons or associated companies cannot be held responsible for any damage to property or injury to persons or third parties due to incorrect installation or during the use of this product.