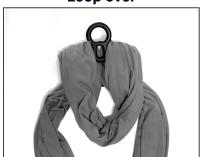

## We recommend using a Terminal 8 or Figure 8 to rig your silks.

Silk & Terminal 8

**Pull through** 

Loop over

Loop under and over again

**Pull tight** 

Scan QR for rigging demonstration

**IMPORTANT NOTICE**: Vertical Leisure Ltd, Arize Aerial, X-Pole International, X-Pole US inc, their distributors, sales persons or any other persons or associated companies cannot be held responsible for any damage to property or injury to persons or third parties due to incorrect installation or during the use of this product.