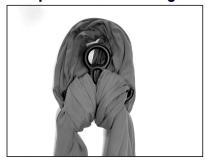

## We recommend using a Terminal 8 or Figure 8 to rig your silks.

Silk & Terminal 8

**Pull through** 

Loop over

Loop under and over again

**Pull tight** 

Scan QR for rigging demonstration

**IMPORTANT NOTICE**: Vertical Leisure Ltd, Arize Aerial, X-Pole International, X-Pole US inc, their distributors, sales persons or any other persons or associated companies cannot be held responsible for any damage to property or injury to persons or third parties due to incorrect installation or during the use of this product.